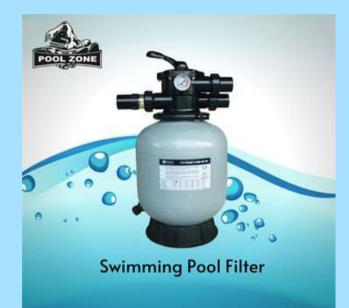

# **OUR PRODUCTS SWIMMING POOL FILTER**

Side Mount Sand Filter

**Swimming Pool Filtration Combo** 

**Swimming Pool Cartridge Filter** 

**NL Commercial Swimming Pool Filter With Laterals** 