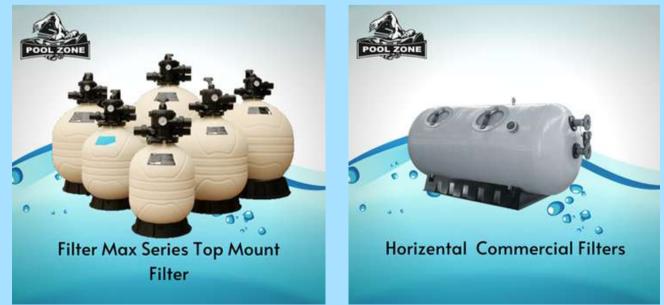

# **OUR PRODUCTS SWIMMING POOL FILTER**

Side Mount Sand Filter

**Swimming Pool Filtration Combo** 

**Swimming Pool Cartridge Filter** 

**NL Commercial Swimming Pool Filter With Laterals** 