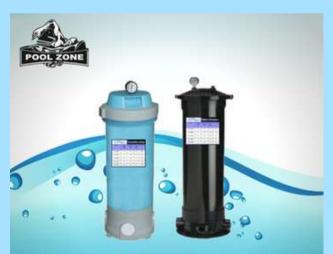

# **OUR PRODUCTS SWIMMING POOL FILTER**

Side Mount Sand Filter

**Swimming Pool Filtration Combo** 

**Swimming Pool Cartridge Filter** 

**NL Commercial Swimming Pool Filter With Laterals** 