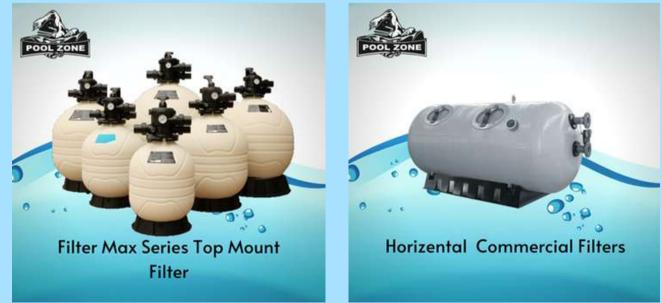

# **OUR PRODUCTS SWIMMING POOL FILTER**

Side Mount Sand Filter

**Swimming Pool Filtration Combo** 

**Swimming Pool Cartridge Filter** 

**NL Commercial Swimming Pool Filter With Laterals** 